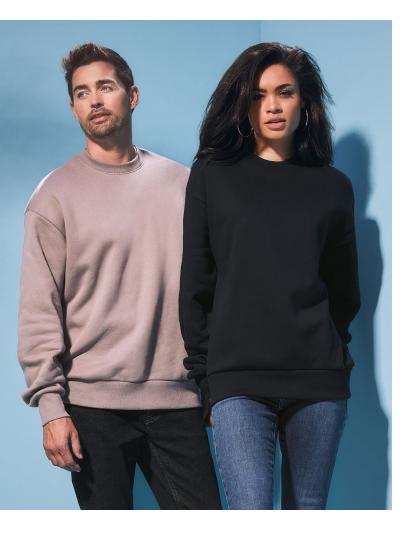

## **UNISEX HEAVYWEIGHT SWEATSHIRT**

N9007

Oversized unisex sweatshirt made from a heavy blend of combed cotton and recycled polyester, finished with a printable half moon, wide ribbed cuffs, collar and waistband.

## XS-3XL | 340G/M<sup>2</sup> | OVERSIZED FIT | UNISEX

- 80% combed cotton, 20% recycled polyester; ring-spun; 3thread-fleece (Heather Gray: 75% cotton, 25% recycled polyester)
- brushed inside
- dropped shoulder
- high-quality ring-spun combed cotton
- matching hoodie available
- relaxed, modern shape
- tear-away size and care label in neckline
- Tear-away Size and Care Label in Neckline
- unisex style great for both men and women
- half-moon in centre back for customisation