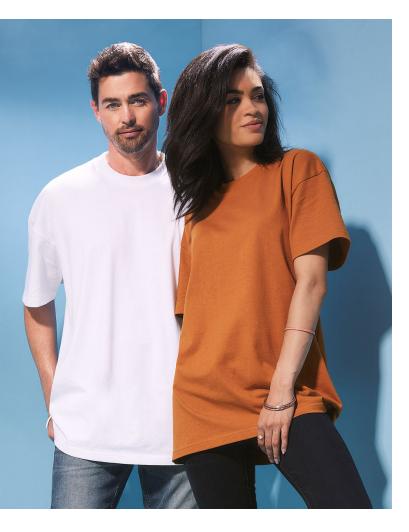

## **UNISEX HEAVYWEIGHT T-SHIRT N7200**

Heavyweight unisex T-Shirt with an oversized fit for the perfect relaxed style. The 100% combed cotton yarn provides a long lasting soft surface and a perfect base for printing.

## XS-3XL | 230G/M<sup>2</sup> | OVERSIZED FIT | UNISEX

- 100% ring-spun combed cotton; single jersey (Heather Gray: 90% cotton, 10% polyester)
- dropped shoulder
- relaxed, modern shape
- tear-away size and care label in neckline
- Tear-away Size and Care Label in Neckline
- unisex style great for both men and women
- wide rib collar
- tear-away label in the collar
- taped shoulder to shoulder
- tone-on-tone neck tape