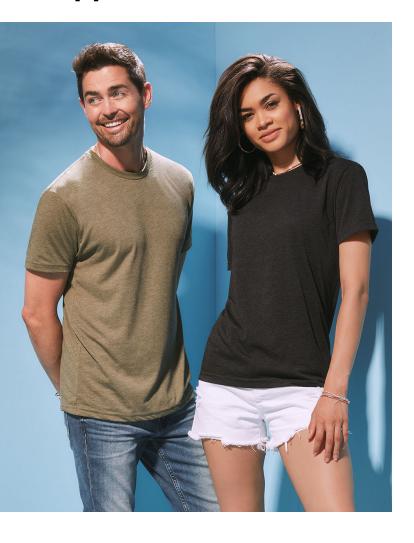

## **UNISEX TRI-BLEND T-SHIRT**

N6010

Very soft and comfortable unisex T-shirt made of tri-blend fabric with moisture-wicking properties. Very durable, breathable and wrinkle-resistant. With side seams for a perfect fit.

## XS-3XL | 145G/M<sup>2</sup> | REGULAR FIT | UNISEX

- 25% cotton, 50% polyester, 25% viscose; combed ring-spun yarn; single jersey
- high-quality ring-spun combed cotton
- tear-away size and care label in neckline
- Tear-away Size and Care Label in Neckline
- unisex style great for both men and women
- tear-away label in the collar
- available in 10 colours
- taped shoulder to shoulder
- side seams