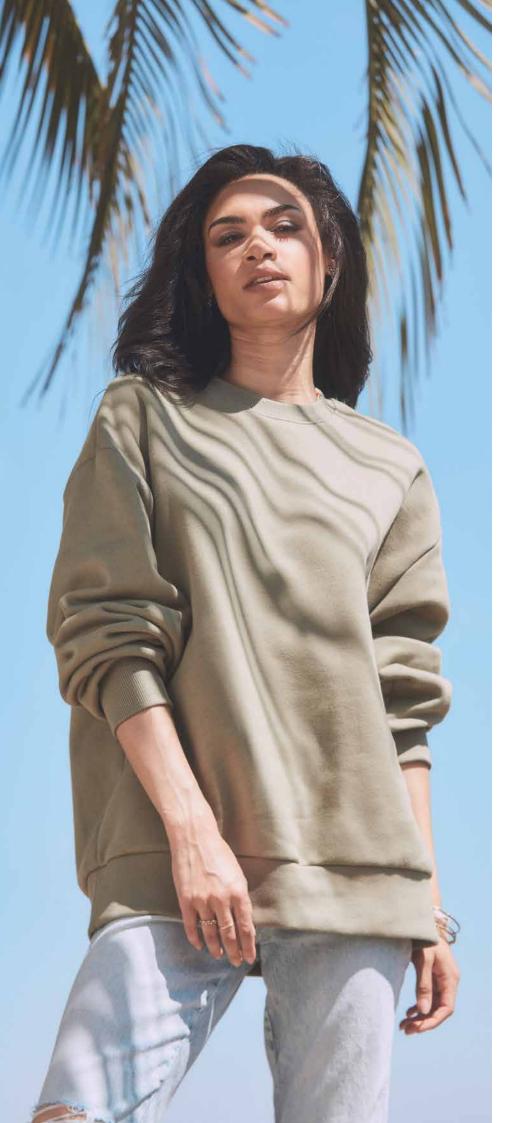

#### Heavyweight Sweatshirt

N9087

80% combed cotton, 20% recycled polyester; ring-spun; 3-thread-fleece Heather Gray: 75% cotton, 25% recycled polyester

size range: XS-3XL · oversized fit · dropped shoulder · 100% cotton surface · half-moon in centre back for customisation · wide rib cuffs and waistband with elastane · tear-away neckline label · brushed inside · available in 5 colours

#### CVC COLOURS N6210

Introducing our new Heavyweight collection – where comfort meets durability in style. Crafted from premium combed ring-spun cotton, this collection offers a substantial feel with T-shirts weighing in at 230g and sweatshirts at 340g, perfect for those who prefer a heavier, more luxurious garment.