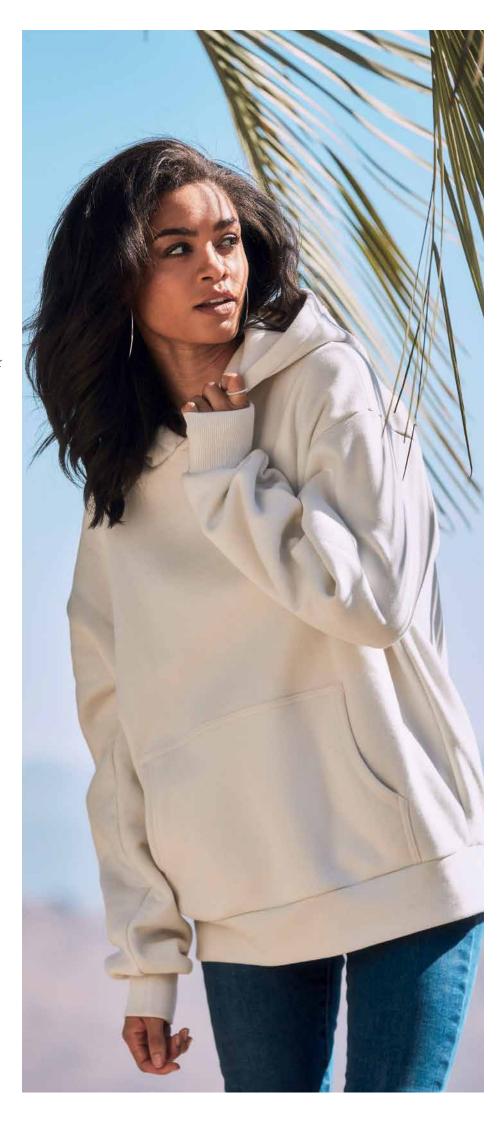

# **Heavyweight Hoodie**

N9307

80% combed cotton, 20% recycled polyester; ring-spun; 3-thread-fleece Heather Gray: 75% cotton, 25% recycled polyester

size range: XS-3XL · oversized fit · dropped shoulder · 100% cotton surface · half-moon in centre back for customisation · wide rib cuffs and waistband with elastane · tear-away neckline label · brushed inside · available in 10 colours