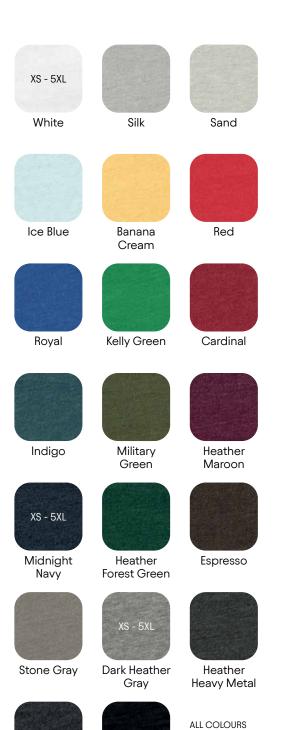

#### **Tri-Blend T-shirt**

N6010

25% cotton, 50% polyester, 25% viscose; combed ring-spun yarn; single jersey

size range: XS-3XL · classic fit · shoulder to shoulder neck tape · side seamed shape · tear-away neckline label · available in 10 heathered colours

### TRI-BLEND COLOURS N6010