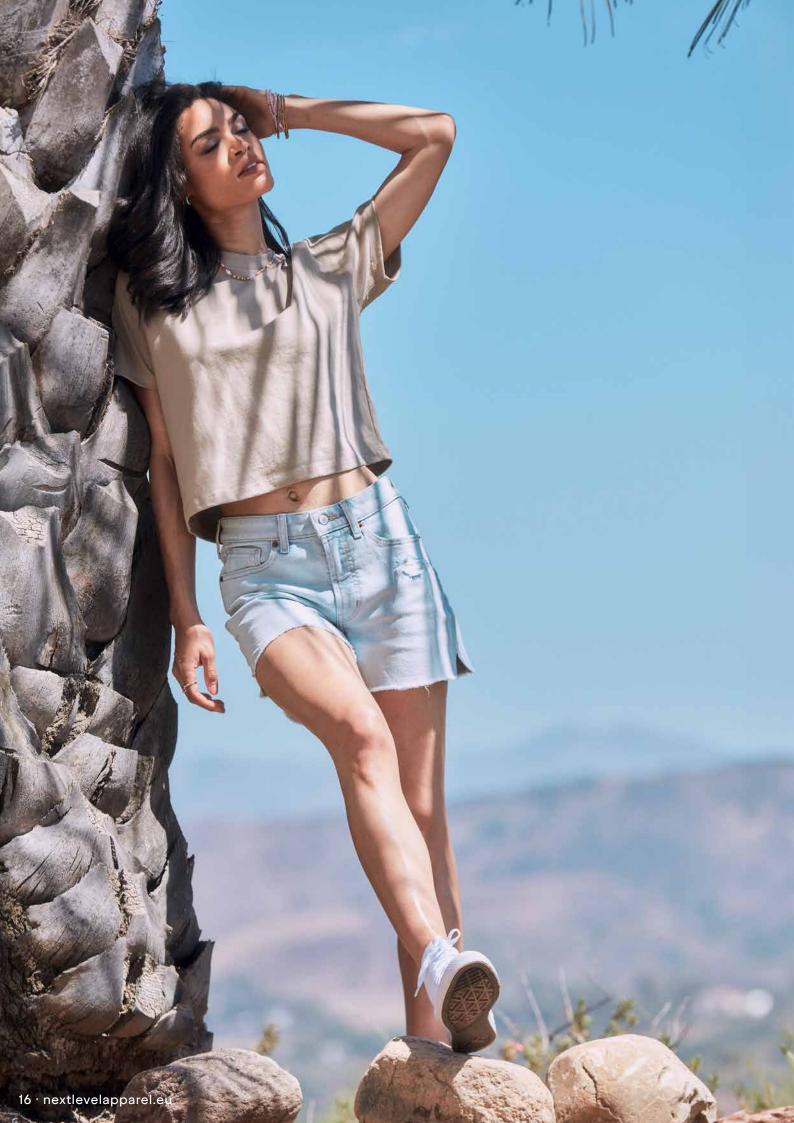

# **Heavyweight Boxy T-shirt**

N7610

100% combed, ring-spun cotton; single jersey Heather Gray: 90% cotton, 10% polyester

size range: XS-3XL · oversized fit · modern cropped length · dropped shoulder · shoulder to shoulder neck tape · wide rib collar · tear-away neckline label · available in 6 colours