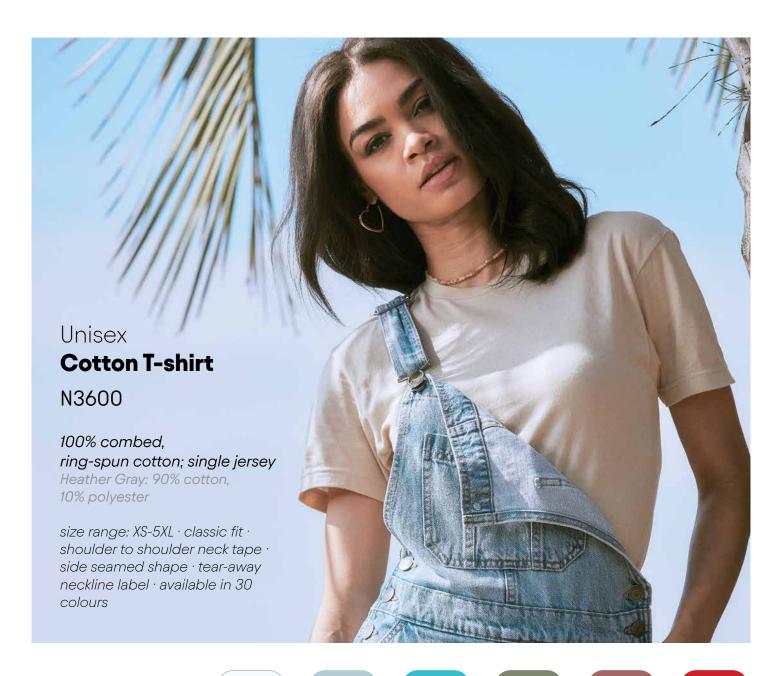

# Our Bestsellers

Discover the best of Next Level Apparel with three standout T-shirt styles that deliver comfort, quality and exceptional printability.

The Cotton-T is a USA favorite made from 100% combed cotton, offering a smooth surface for stunning prints and an inclusive size range from XS to 5XL. The CVC-T blends polyester and cotton for wrinkle resistance, breathability and minimal shrinkage, providing long-lasting, vibrant prints. For ultimate softness, the Tri-Blend-T combines a unique mix of fibers, making it breathable, moisture-wicking and wrinkle-resistant for low-maintenance style.

# **Heavyweight T-shirt**

N7200

100% combed, ring-spun cotton; single jersey Heather Gray: 90% cotton,

10% polyester

size range: XS-3XL · oversized fit · dropped shoulder · shoulder to shoulder neck tape · wide rib collar · tear-away neckline label · available in 11 colours