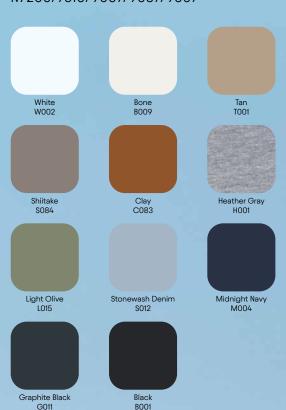

# **Bestsellers**

Explore our vibrant selection of colours for our three most popular T-shirts: the Cotton-T, CVC-T and Tri-Blend-T.

#### **COTTON COLOURS**

N3600

Graphite Black

G011

Black BOO1

### TRI-BLEND COLOURS N6010

#### CVC COLOURS N6210

Introducing our new Heavyweight collection – where comfort meets durability in style. Crafted from premium combed ring-spun cotton, this collection offers a substantial feel with T-shirts weighing in at 230g and sweatshirts at 340g, perfect for those who prefer a heavier, more luxurious garment.

#### **HEAVYWEIGHT COLOURS** N7200/7610/9007/9087/9307

We've got your size covered, no matter your shape or style. From the sleek XS to the spacious 5XL, here you can find your perfect size, embrace your style, and step out in confidence!