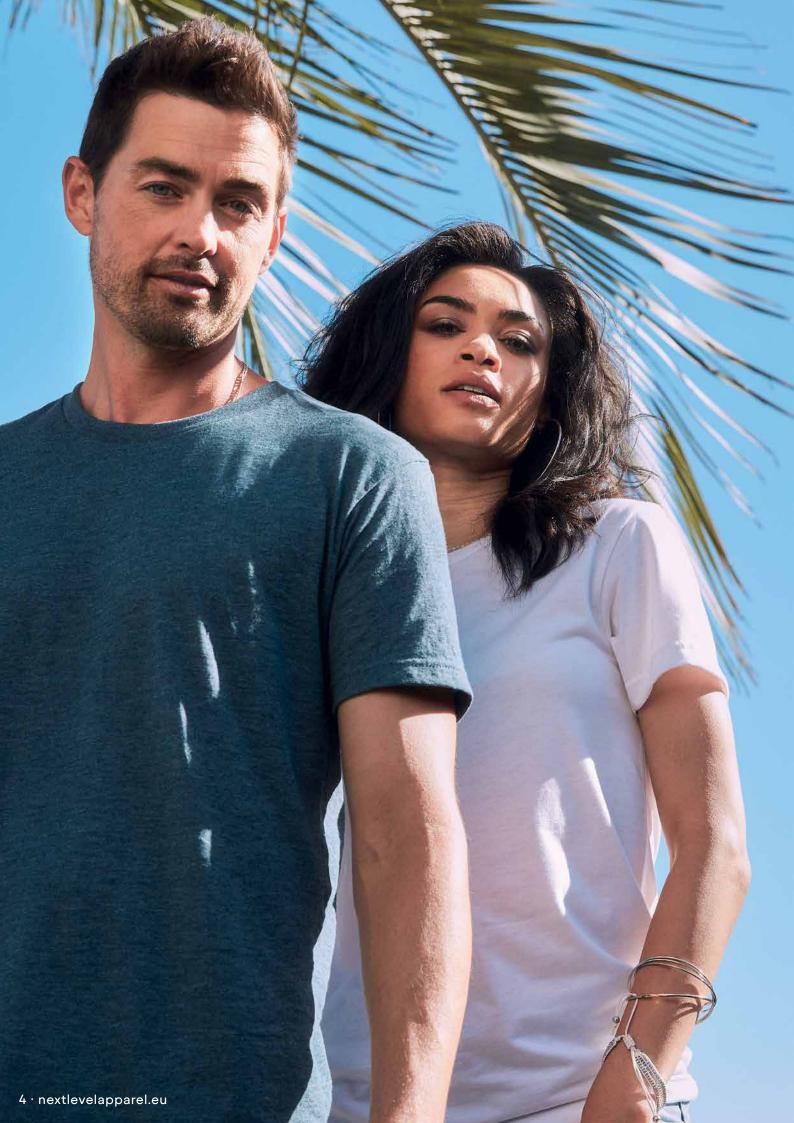

# Our Bestsellers

Discover the best of Next Level Apparel with three standout T-shirt styles that deliver comfort, quality and exceptional printability.

The Cotton-T is a USA favorite made from 100% combed cotton, offering a smooth surface for stunning prints and an inclusive size range from XS to 5XL. The CVC-T blends polyester and cotton for wrinkle resistance, breathability and minimal shrinkage, providing long-lasting, vibrant prints. For ultimate softness, the Tri-Blend-T combines a unique mix of fibers, making it breathable, moisture-wicking and wrinkle-resistant for low-maintenance style.

Elevate your look and prints with the best in blank apparel from Next Level Apparel!

Midnight

Navy

Heavy Metal

Graphite

Black

Black

Cool Blue