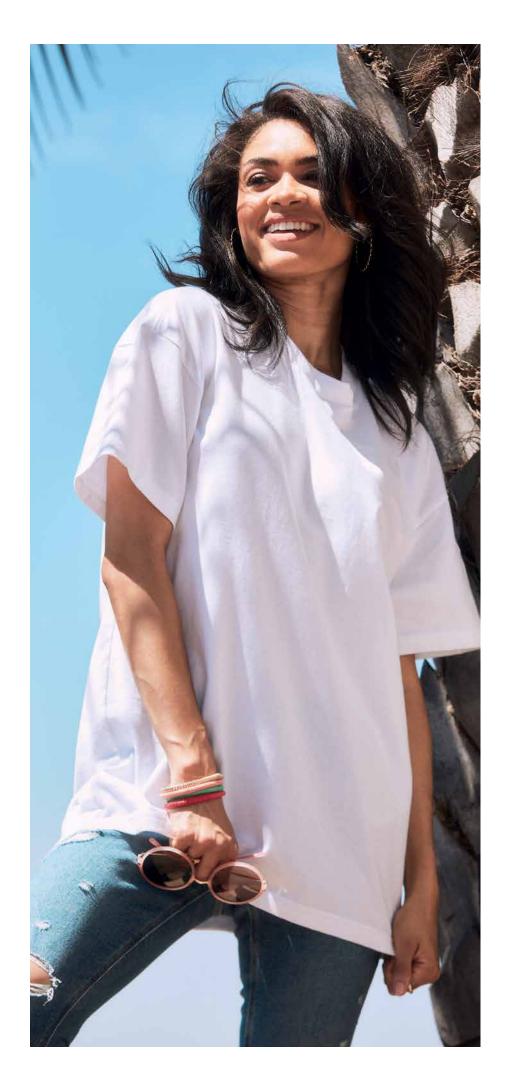

# **Heavyweight Boxy T-shirt**

N7610

100% combed, ring-spun cotton; single jersey Heather Gray: 90% cotton, 10% polyester

size range: XS-3XL · oversized fit · modern cropped length · dropped shoulder · shoulder to shoulder neck tape · wide rib collar · tear-away neckline label · available in 6 colours