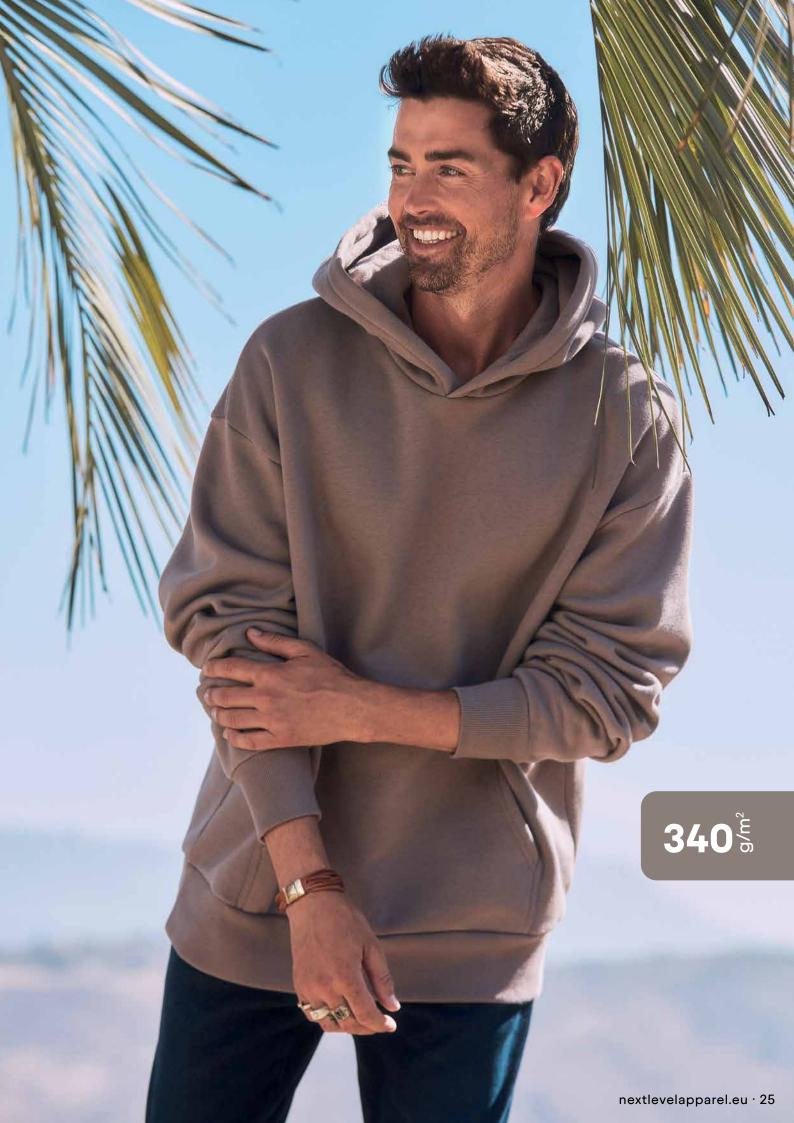

# **Heavyweight Hoodie**

N9307

80% combed cotton, 20% recycled polyester; ring-spun; 3-thread-fleece Heather Gray: 75% cotton, 25% recycled polyester

size range: XS-3XL · oversized fit · dropped shoulder · 100% cotton surface · half-moon in centre back for customisation · wide rib cuffs and waistband with elastane · tear-away neckline label · brushed inside · available in 10 colours

#### CVC COLOURS N6210

Introducing our new Heavyweight collection – where comfort meets durability in style. Crafted from premium combed ring-spun cotton, this collection offers a substantial feel with T-shirts weighing in at 230g and sweatshirts at 340g, perfect for those who prefer a heavier, more luxurious garment.