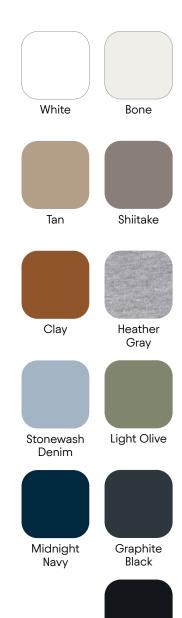

# **Heavyweight T-shirt**

N7200

100% combed, ring-spun cotton; single jersey Heather Gray: 90% cotton,

10% polyester

size range: XS-3XL · oversized fit · dropped shoulder · shoulder to shoulder neck tape · wide rib collar · tear-away neckline label · available in 11 colours

#### **HEAVYWEIGHT COLOURS** N7200/7610/9007/9087/9307

We've got your size covered, no matter your shape or style. From the sleek XS to the spacious 5XL, here you can find your perfect size, embrace your style, and step out in confidence!