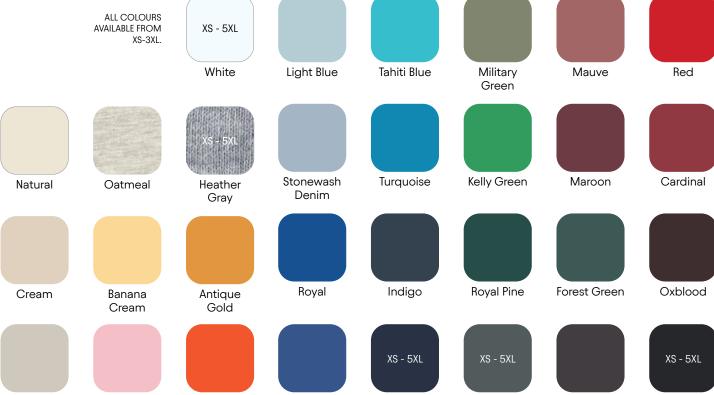

#### N6210

60% cotton, 40% polyester; combed ring-spun yarn; single jersey

size range: XS-5XL · classic fit · shoulder to shoulder neck tape · side seamed shape · tear-away neckline label · available in 20 colours

#### **COTTON COLOURS**

N3600

Graphite Black

G011

Black BOO1

#### CVC COLOURS N6210

Introducing our new Heavyweight collection – where comfort meets durability in style. Crafted from premium combed ring-spun cotton, this collection offers a substantial feel with T-shirts weighing in at 230g and sweatshirts at 340g, perfect for those who prefer a heavier, more luxurious garment.