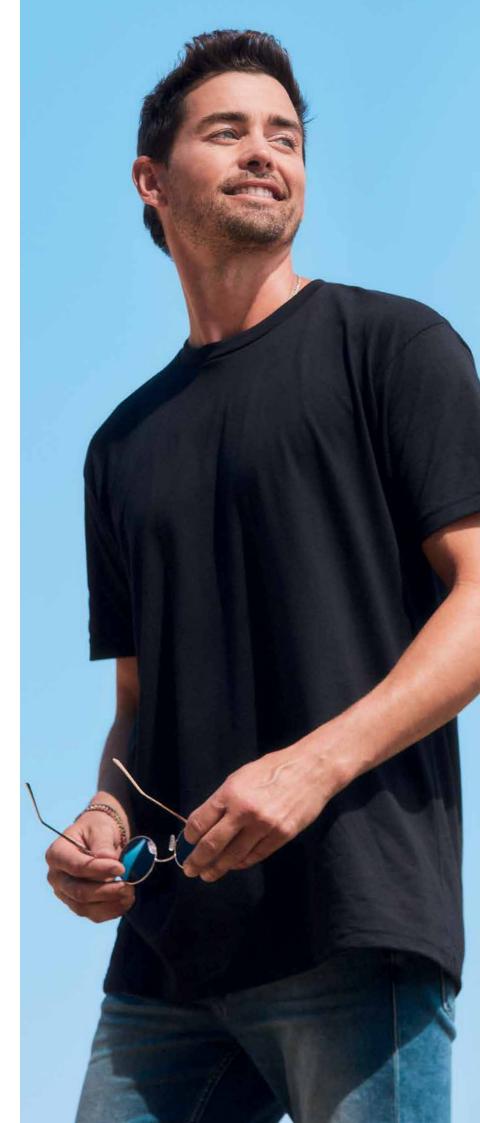

# Our Bestsellers

Discover the best of Next Level Apparel with three standout T-shirt styles that deliver comfort, quality and exceptional printability.

The Cotton-T is a USA favorite made from 100% combed cotton, offering a smooth surface for stunning prints and an inclusive size range from XS to 5XL. The CVC-T blends polyester and cotton for wrinkle resistance, breathability and minimal shrinkage, providing long-lasting, vibrant prints. For ultimate softness, the Tri-Blend-T combines a unique mix of fibers, making it breathable, moisture-wicking and wrinkle-resistant for low-maintenance style.

Elevate your look and prints with the best in blank apparel from Next Level Apparel!

Midnight

Navy

Heavy Metal

Graphite

Black

Black

Cool Blue