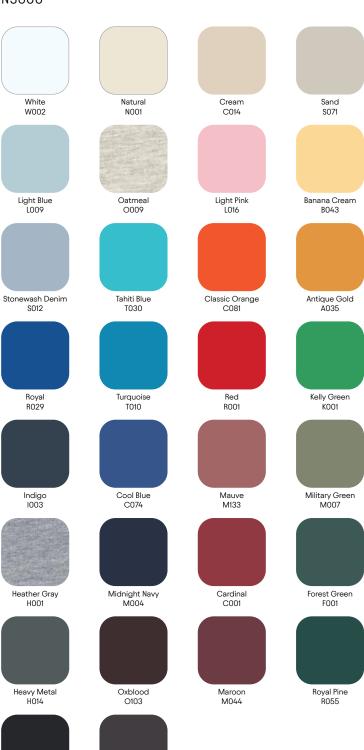

#### **COTTON COLOURS**

N3600

Graphite Black

G011

Black BOO1

#### CVC COLOURS N6210

Introducing our new Heavyweight collection – where comfort meets durability in style. Crafted from premium combed ring-spun cotton, this collection offers a substantial feel with T-shirts weighing in at 230g and sweatshirts at 340g, perfect for those who prefer a heavier, more luxurious garment.