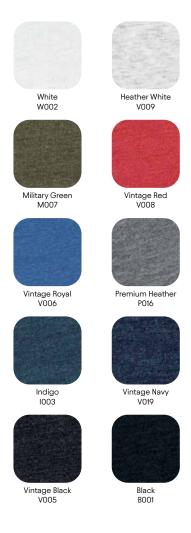

### TRI-BLEND COLOURS N6010

#### **Tri-Blend T-shirt**

N6010

25% cotton, 50% polyester, 25% viscose; combed ring-spun yarn; single jersey

size range: XS-3XL · classic fit · shoulder to shoulder neck tape · side seamed shape · tear-away neckline label · available in 10 heathered colours