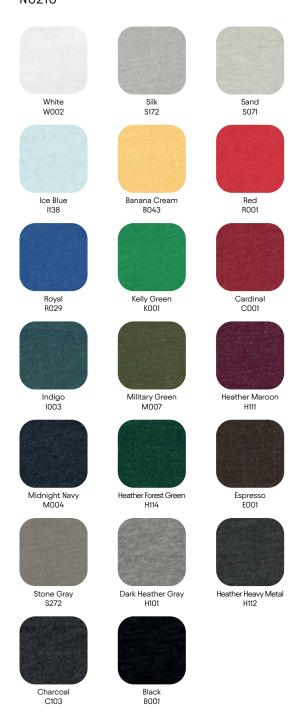

#### **HEAVYWEIGHT COLOURS** N7200/7610/9007/9087/9307

We've got your size covered, no matter your shape or style. From the sleek XS to the spacious 5XL, here you can find your perfect size, embrace your style, and step out in confidence!

# **Heavyweight T-shirt**

N7200

100% combed, ring-spun cotton; single jersey Heather Gray: 90% cotton,

10% polyester

size range: XS-3XL · oversized fit · dropped shoulder · shoulder to shoulder neck tape · wide rib collar · tear-away neckline label · available in 11 colours