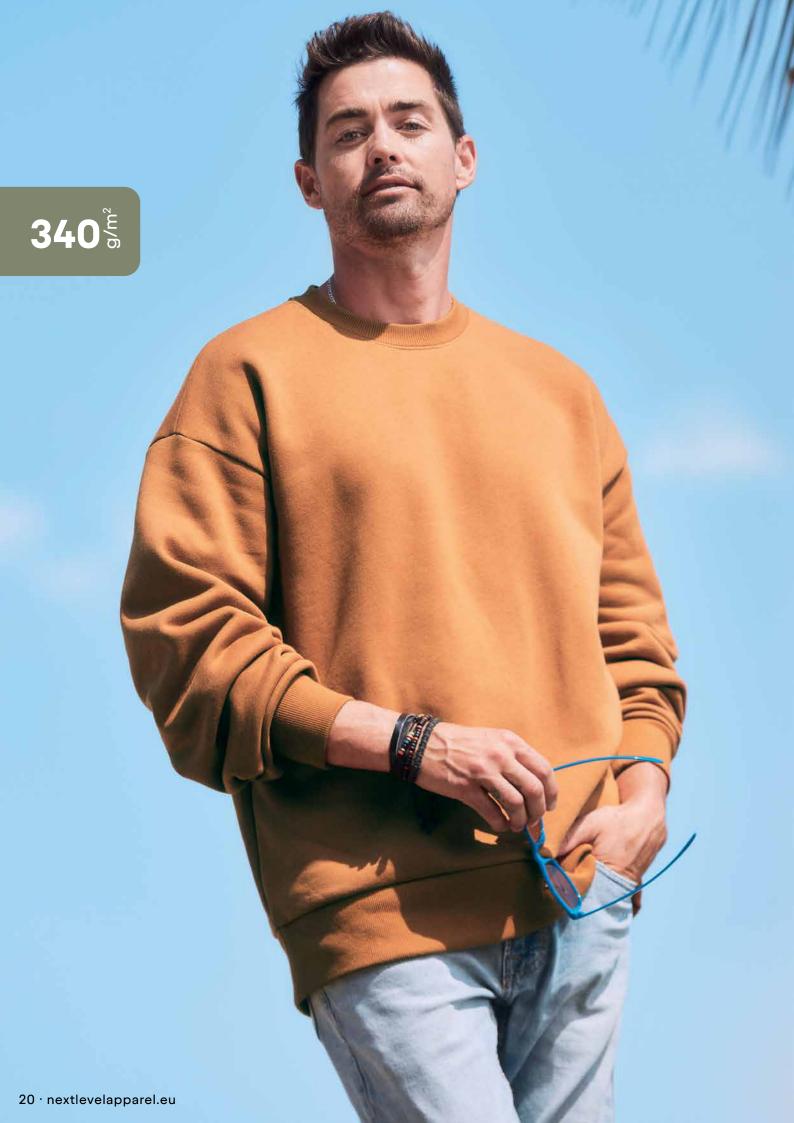

#### Heavyweight Sweatshirt

N9007

80% combed cotton, 20% recycled polyester; ringspun; 3-thread-fleece Heather Gray: 75% cotton, 25% recycled polyester

size range: XS-3XL · oversized fit · dropped shoulder · 100% cotton surface · half-moon in centre back for customisation · wide rib cuffs and waistband with elastane · tear-away neckline label · brushed inside · available in 10 colours

#### CVC COLOURS N6210

Introducing our new Heavyweight collection – where comfort meets durability in style. Crafted from premium combed ring-spun cotton, this collection offers a substantial feel with T-shirts weighing in at 230g and sweatshirts at 340g, perfect for those who prefer a heavier, more luxurious garment.