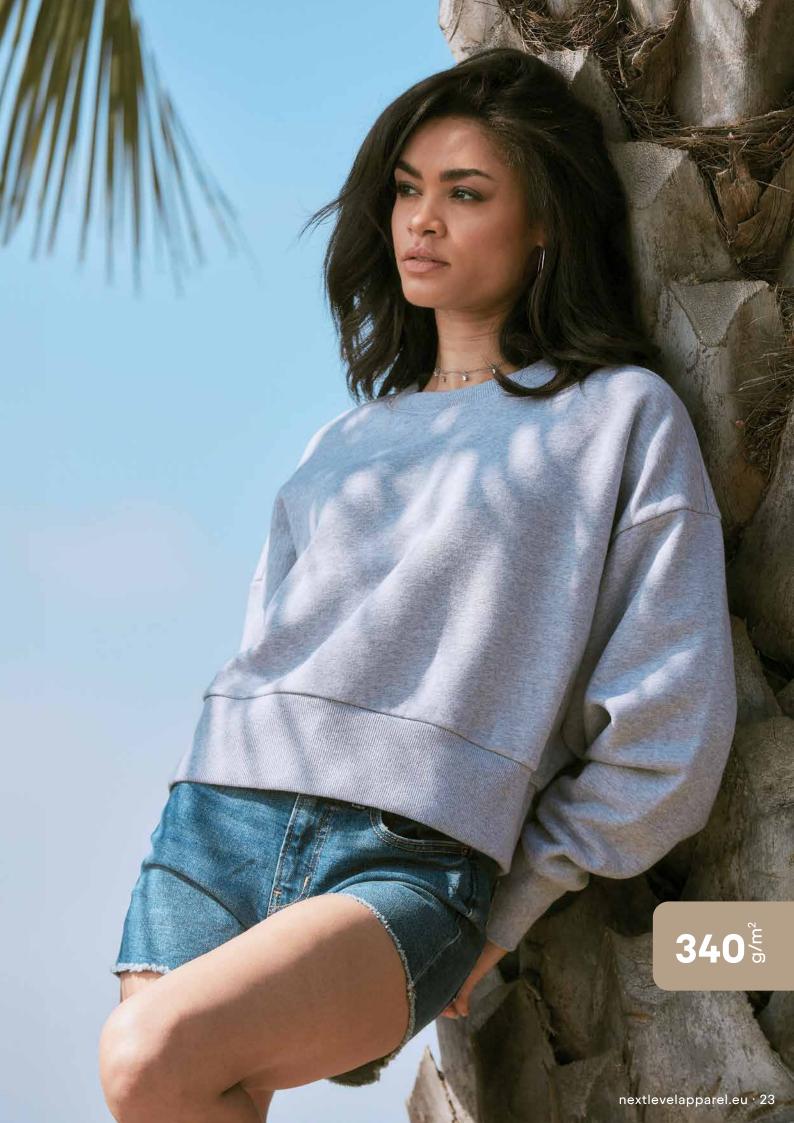

#### Heavyweight Sweatshirt

N9007

80% combed cotton, 20% recycled polyester; ringspun; 3-thread-fleece Heather Gray: 75% cotton, 25% recycled polyester

size range: XS-3XL · oversized fit · dropped shoulder · 100% cotton surface · half-moon in centre back for customisation · wide rib cuffs and waistband with elastane · tear-away neckline label · brushed inside · available in 10 colours

#### CVC COLOURS N6210

Introducing our new Heavyweight collection – where comfort meets durability in style. Crafted from premium combed ring-spun cotton, this collection offers a substantial feel with T-shirts weighing in at 230g and sweatshirts at 340g, perfect for those who prefer a heavier, more luxurious garment.