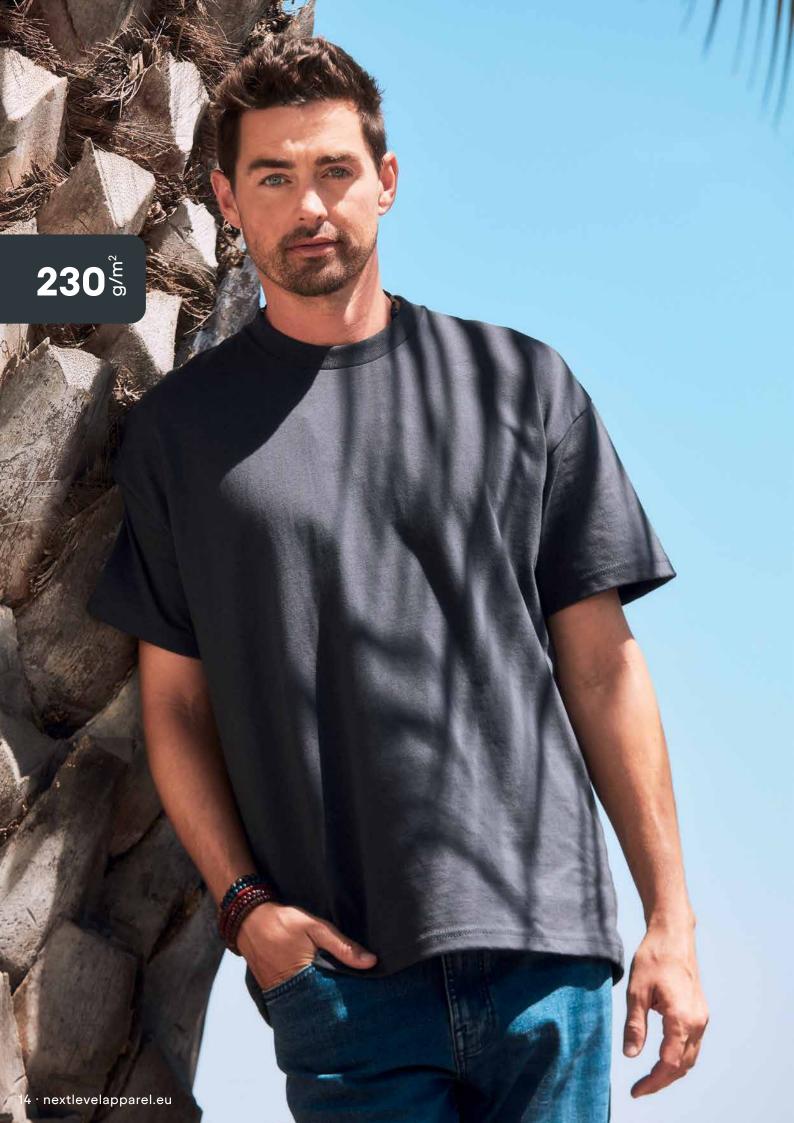

# **Heavyweight T-shirt**

N7200

100% combed, ring-spun cotton; single jersey Heather Gray: 90% cotton,

10% polyester

size range: XS-3XL · oversized fit · dropped shoulder · shoulder to shoulder neck tape · wide rib collar · tear-away neckline label · available in 11 colours

Black